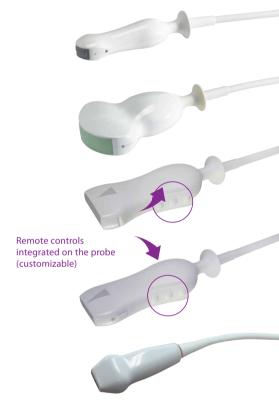

## In touch with Physiotherapy





- High-resolution and high-contrast imaging
- Simple and intuitive user interface
- Full touch screen
- High Sensitivity Color Doppler
- MyLibrary user reference guide
- Dedicated accessories and tools
- Wireless connectivity
- Dedicated ergonomics











## **Technologies**

- Transmission Frequency
- XView Image Enhancement
- Miew Spatial Multi-View Imaging
- TEI™ Tissue Enhancement Imaging

## **My**Library



Made in cooperation with MSc Marc J.H. Schmitz, Physiotherapist, Manual therapist, Ultrasonographist. Kine Care, Roermond and Amsterdam, The Netherlands.



Shoulder, Longitudinal Supraspinatus Tendon



Obliques & Transversus Abdominis

## Probes range





Elbow, Longitudinal Coronoid Fossa