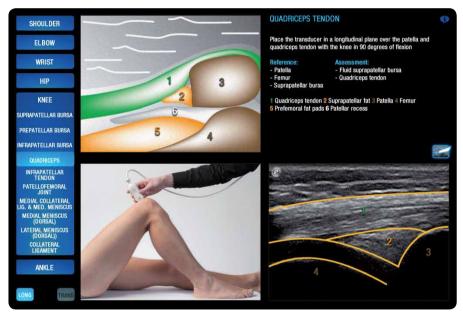

## **My**Library

Made in cooperation with MSc Marc J.H. Schmitz, Physiotherapist, Manual therapist, Ultrasonographist. Kine Care, Roermond and Amsterdam, The Netherlands.

Shoulder, Longitudinal Supraspinatus Tendon